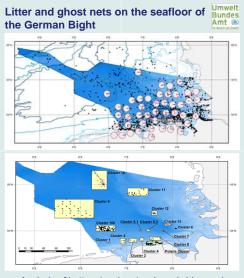

(responsible: melanie.bergmann@awi.de)

- Analysis of bottom trawl protocols and ship wreck videos
- Ghost nets have been found entangled with 83% of the wrecks investigated
- Litter densities on the seafloor will be available for coastal and offshore waters