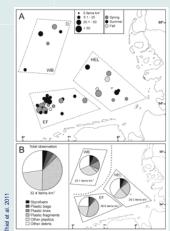

### Litter at the Arctic deep-sea observatory HAUSGARTEN

- Litter quantities doubled between 2002 and 2010  $\rightarrow$  densities > Lisboa Canyon
- ~60% of the litter was plastics
- >60% of the litter was associated with fauna
  Source: rising ship traffic in this remote region as a result of reduced sea ice cover and/or import of litter with Atlantic water masses?

(responsible: melanie.bergmann@awi.de)

- Analysis of bottom trawl protocols and ship wreck videos
- Ghost nets have been found entangled with 83% of the wrecks investigated
- Litter densities on the seafloor will be available for coastal and offshore waters