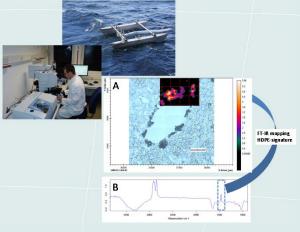

## Detection of microplastics in field and tissue samples

- Development of standardised analysis procedures based on FT-IR microspectroscopy (MICROPLAST project)
- · Detection of microplastics in mussel tissue
- Uneven regional distribution of microplastics in the North and Baltic Sea
- (responsible: gunnar.gerdts@awi.de)