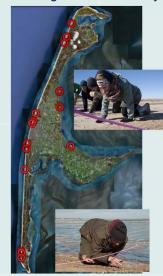

#### Task Force "Students Against Marine Pollution: Litter Monitoring on the Beaches of Sylt"

- Pilot study in March 2013; extensive campaign to be conducted in summer 2013
- Joint activity of AWI and Naturschutzgemeinschaft Sylt e.V.
- Standardised sampling of different coastal habitats
- Scientific education of young citizen scientists (responsible: naturschutz-sylt@t-online.de)